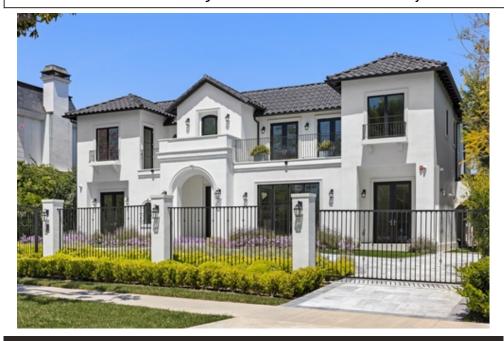

## Gorgeous New Construction Beverly Hills Home in the Flats

## 722 North Camden Drive, Beverly Hills, CA 90210

- Beds: 7 | Baths: 7 Full, 3 Half
- MLS #: 24-385419
- Single Family | 11,446 ft<sup>2</sup> | Lot: 15,580 ft<sup>2</sup>
- This newly constructed Mediterranean Villa offers 11,446 sq ft of luxurious living on a sprawling lot.
- » Features a grand entry with soaring ceilings and a sweeping staircase, includes an open floor plan with glass walls for seamless indoor-outdoor living
- » More Info: NewBeverlyHillsMansion.com

. Christophe@ChristopheChoo.com

Locally Known Globally Connected

CHRISTOPHE CHOO

(310) 777-6342

Ben Bacal Revel Real Estate 310) 922-9894 en@revelrealestate.com

\$ 22,900,000

Brand New Construction. Fully Automated Smart House. This timeless masterpiece, years in construction, embodies the ideal vision for design enthusiasts. With a flat lot situated on over 15,500 square feet, in the 700 block on one of the most prestigious streets in "The Beverly Hills Flats" is where you will find this masterpiece. Built by VZ Construction Co. featuring 7